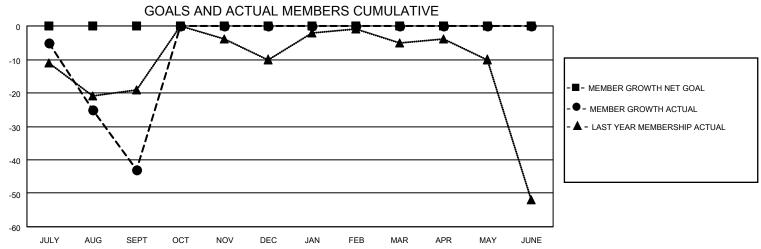

## MONTHLY MEMBERSHIP PROGRESS REPORT

LOCATION MAINE District 41 Results as of: 9/30/2020

| Clubs         |               |             |               | Members               |                        |                         |                                                    |  |
|---------------|---------------|-------------|---------------|-----------------------|------------------------|-------------------------|----------------------------------------------------|--|
|               | RESULTS FOR   | R 2020-2021 |               | RESULTS FOR 2020-2021 |                        |                         |                                                    |  |
| QUARTER       | NEW CLUB GOAL | NEW CLUBS   | DROPPED CLUBS | QUARTER MEM           | BER GROWTH NET<br>GOAL | MEMBER GROWTH<br>ACTUAL | DROPPED<br>MEMBERS ACTUAL<br>(including transfers) |  |
| JULY/AUG/SEPT | 0             | 0           | 0             | JULY/AUG/SEPT         | 0                      | 15                      | 51                                                 |  |
| OCT/NOV/DEC   | 0             | 0           | 0             | OCT/NOV/DEC           | 0                      | 0                       | 0                                                  |  |
| JAN/FEB/MAR   | 0             | 0           | 0             | JAN/FEB/MAR           | 0                      | 0                       | 0                                                  |  |
| APR/MAY/JUNE  | 0             | 0           | 0             | APR/MAY/JUNE          | 0                      | 0                       | 0                                                  |  |